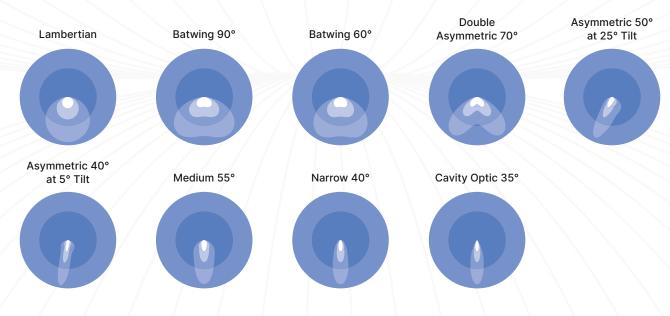

## **SmartBeam®**

#### **Adaptive Wavefront Technology**

SmartBeam makes it easy for lighting specifiers and designers to specify the exact light required for any architectural space. Developed with a single purpose to deliver the ultimate controlled specification-grade lighting distribution and colors at your fingertips — giving you the tools to control light via switches, controllers, and even your mobile phone.

#### **Direct Beam**