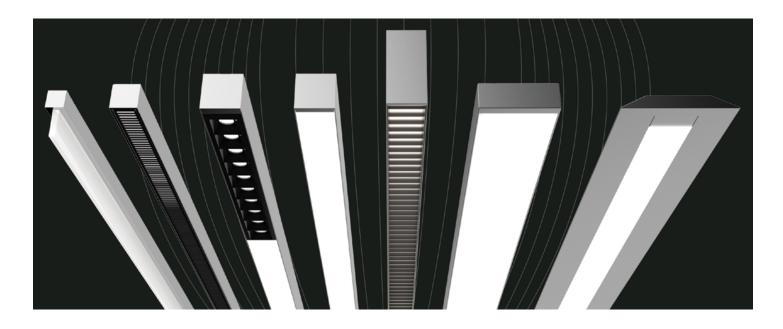

### **Our Products**

Our line of LED fixtures deliver low-glare, high-efficacy, and high CRI lighting distributions and practical beam control options that transform spaces, improve visual comfort, and save energy.

#### **High-Performance Linears**

PRO Series LED linear fixtures are contractor-friendly—designed for serviceability to easily remove integral drivers, LED engines, and optics in the field. Available in 2", 3", and 4" apertures, beam and square forms, and a range of mounting options—pendant, surface, recessed, perimeter, and wall.

#### **Compact Linears**

NANO Series LED linear fixtures come in a small form with best-in-class light quality — designed to use with a remote driver. Available in a 0.95" aperture, beam, square, and slot forms, and a range of mounting options — pendant, surface, recessed, and wall.

#### Low-Profile Linears

MICRO Series LED linear fixtures are designed to install as a discrete architectural fixture or in continuous runs or shapes. MICROBeam is built with an integral driver, MICRO square, slot, and rail forms work with a remote driver. MICRO beam and square forms are available in a 1.4" aperture and a range of mounting options — pendant, surface, recessed, wall, and track. MICRO Rails are available in 1.1" and 1.4" apertures and mount in a rail system.

#### **Edge-Lit Linears**

EDGE Series LED linear fixtures are ultra-slim using light guide technology — designed to use with a remote driver. Available in 2.75", 4", 4.5", and 5.5" apertures, less than an 1" tall, solo, razor, halo, and slot forms, and a range of mounting options — pendant, surface, recessed, perimeter, and wall.

#### T-Bar and Ceiling Grid Systems

GRID Series LED lighting fixtures expand the visual appeal and functionality of grid bars, lines, panels, and hybrids.