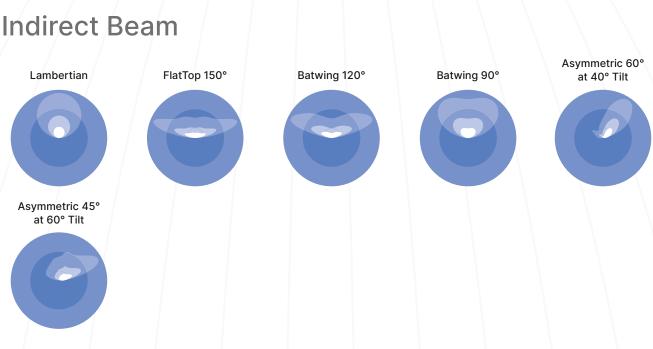

## **SmartBeam®**

#### **Adaptive Wavefront Technology**

SmartBeam makes it easy for lighting specifiers and designers to specify the exact light required for any architectural space. Developed with a single purpose to deliver the ultimate controlled specification-grade lighting distribution and colors at your fingertips — giving you the tools to control light via switches, controllers, and even your mobile phone.