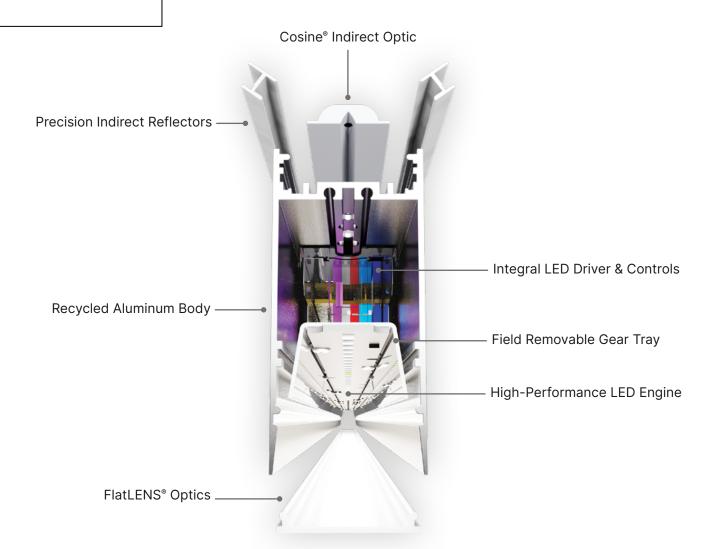

#### Fusi-n optix

## Fusion Optix® Inside

XICO is passionate about designing and manufacturing innovative, high-performance architectural and specification-grade light fixtures. Everything we do is powered by the unique Fusion Optix Inside technology platform.