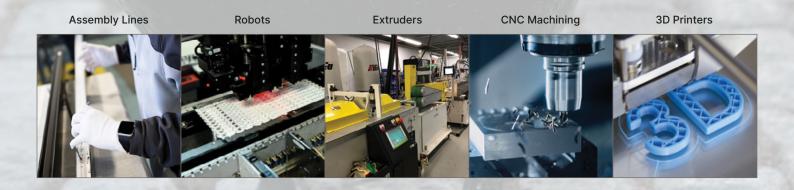

#### In-House Capabilities

Our 55,000 square foot state-of-the-art production facility houses a variety of equipment — assembly lines, robots, extruders, CNC machining, and 3D printers. Our rapid prototyping and manufacturing capabilities are highly flexible and our product design, engineering and product development staff are on hand to help scope any work as well as assist with any design questions and system-related issues.