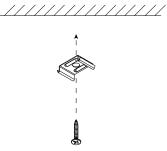

Mounting clips are adjustable. Locate a secured stud when possible for each bracket and mark the locations.

Secure the mounting clips to the mounting surface with the appropriate hardware.

3

Install the remote driver Box. Raise the fixture to the mounting surface and connect the wires to an approved power source or Driver Box. Refer to the wiring diagram.