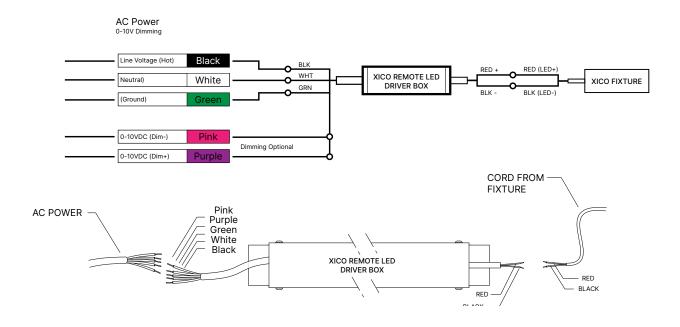

, **DO NOT ATTEMPT INSTALLATION.** 



The fixture comes fully assembled with TBar clips for your grid ceiling framework, if specified.





Bring fixture up to the desired location on the TBar. Allow wires to pass through framework.





Engage the TBar clips by inserting the loose clip below the clip base that is mounted to the fixture. The clips will SNAP when fully engaged.





Secure the fixture to an appropriate structural support beam or hanger.





Locate and install the remote driver. Connect the fixtures DC cables to the Driver box. Connect AC power to the driver. Refer to the wiring diagram.



#### **Care Instructions:**

Wipe with a soft cloth only. Always avoid using harsh chemicals and/or cleaners.

PAGE 2 OF 3

# NANOBeam 45

### Wiring Diagram

#### **XICO Driver Box**



#### **XICO Driver**





PAGE 3 OF 3