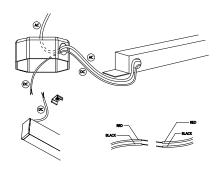

# NANOBeam 45

#### **Surface Mount**

#### What to Know

Risk of fire and electrical shock. Installation requires knowledge of electrical systems and should be installed by a qualified electrician. If not qualified, **DO NOT ATTEMPT INSTALLATION**.



Mounting clips are adjustable. Locate a secured stud when possible for each bracket and mark the locations.





Secure the mounting clips to the mounting surface with the appropriate hardware.



3

Install the remote driver Box. Raise the fixture to the mounting surface and connect the wires to an approved power source or Driver Box. Refer to the wiring diagram.





Raise the fixture and engage the mounting clips. The fixture will click when properly seated.





Final Installation



#### **Care Instructions:**

Wipe with a soft cloth only. Always avoid using harsh chemicals and/or cleaners.

PAGE 1 OF 3

### NANOBeam 45

#### Surface Mount TBar

#### What to Know

Risk of fire and electrical shock. Installation requires knowledge of electrical systems and should be installed by a qualified electrician. If not qualified, **DO NOT ATTEMPT INSTALLATION.** 



The fixture comes fully assembled with TBar clips for your grid ceiling framework, if specified.





Bring fixture up to the desired location on the TBar. Allow wires to pass through framework.





Engage the TBar clips by inserting the loose clip below the clip base that is mounted to the f