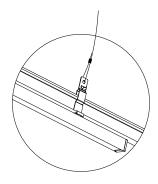

The fixture comes fully assembled with TBar clips for your grid ceiling framework, if specified.

Bring fixture up to the desired location on the TBar. Allow wires to pass through framework.

Engage the TBar clips by inserting the loose clip below the clip base that is mounted to the fixture. The clips will SNAP when fully engaged.