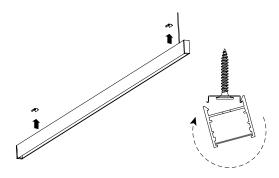

Mounting clips are adjustable. Locate a secured stud when possible for each bracket and mark the locations.

Secure the mounting clips to the mounting surface with the appropriate hardware.

3

Install the remote driver Box. Raise the fixture to the mounting surface and connect the wires to an approved power source or Driver Box. Refer to the wiring diagram.

Raise the fixture and engage the mounting clips. The fixture will click when properly seated.

Final Installation