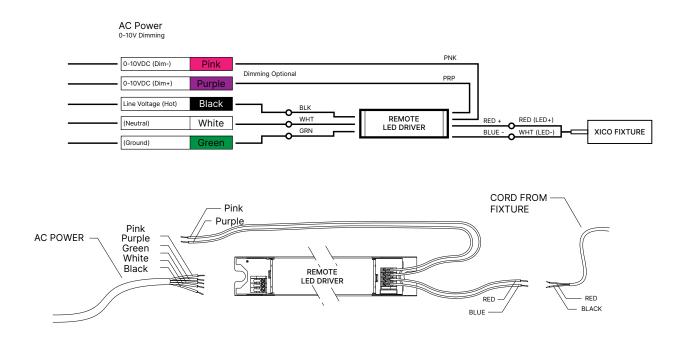

LLATION.** 



The fixture comes fully assembled with TBar clips for your grid ceiling framework, if specified.





Bring fixture up to the desired location on the TBar. Allow wires to pass through framework.





Engage the TBar clips by inserting the loose clip below the clip base that is mounted to the fixture. The clips will SNAP when fully engaged.





Secure the fixture to an appropriate structural support beam or hanger.





Locate and install the remote driver. Connect the fixtures DC cables to the Driver box. Connect AC power to the driver. Refer to the wiring diagram.



#### **Care Instructions:**

Wipe with a soft cloth only. Always avoid using harsh chemicals and/or cleaners.

PAGE 2 OF 3

# NANOBeam 45

### Wiring Diagram

#### **XICO Driver Box**



#### **XICO Driver**





PAGE 3 OF 3