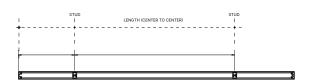

Mounting clips are adjustable. Locate a secured stud when possible for each bracket and mark the locations.

Secure the mounting clips to the mounting surface with the appropriate hardware.

3

Install the remote driver Box. Raise the fixture to the mounting surface and connect the wires to an approved power source or Driver Box. Refer to the wiring diagram.