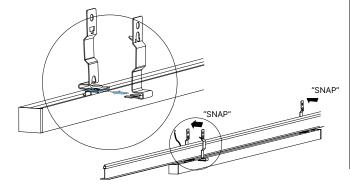

The fixture comes fully assembled with TBar clips for your grid ceiling framework, if specified.

Bring fixture up to the desired location on the TBar. Allow wires to pass through framework.

Engage the TBar clips by inserting the loose clip below the clip base that is mounted to the fixture. The clips will SNAP when fully engaged.