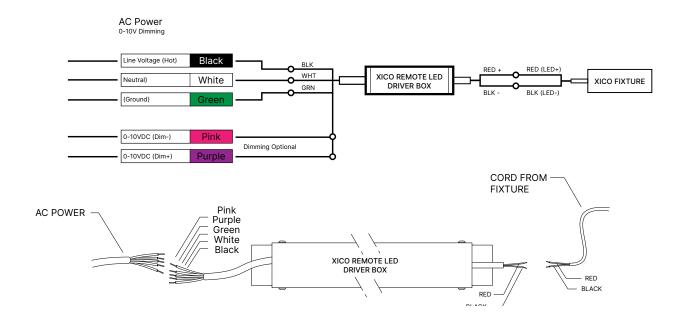

k of fire and electrical shock. Installation requires knowledge of electrical systems and should be installed by a qualified electrician. If not qualified, **DO NOT ATTEMPT INSTALLATION**.



Mark a line on the installation surface matching the scribe line location on the fixture body







Locate and install the remote driver near the first fixture if installing multiple fixtures. Connect the quick connect cable from the first fixture to the Driver Box. (1) Driver Box can power 8-10ft of fixture depending on fixture specifications. Connect AC power to the driver. Refer to page 2 for wiring diagram.



#### **Care Instructions:**

Wipe with a soft cloth only. Always avoid using harsh chemicals and/or cleaners.



PAGE 1 OF 2

# **MICRO**Wedge

### Wiring Diagram

### **XICO Driver Box**



### **XICO Driver**





PAGE 2 OF 2