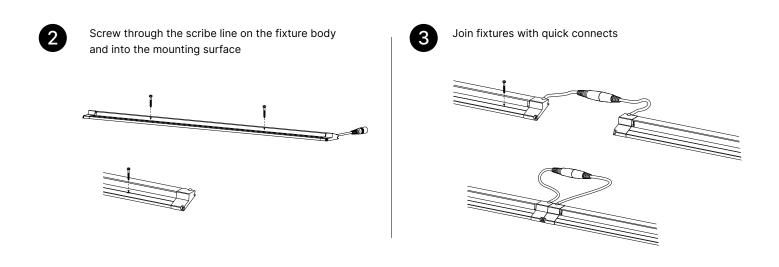

Mark a line on the installation surface matching the scribe line location on the fixture body

Locate and install the remote driver near the first fixture if installing multiple fixtures. Connect the quick connect cable from the first fixture to the Driver Box. (1) Driver Box can power 8-10ft of fixture depending on fixture specifications. Connect AC power to the driver. Refer to page 2 for wiring diagram.