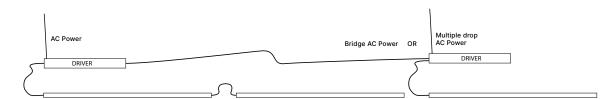

Mark a line on the installation surface matching the scribe line location on the fixture body

Locate and install the remote driver near the first fixture if installing multiple fixtures. Connect the quick connect cable from the first fixture to the Driver Box. (1) Driver Box can power 8-10ft of fixture depending on fixture specifications. Connect AC power to the driver. Refer to page 2 for wiring diagram.

### Wiring Diagram