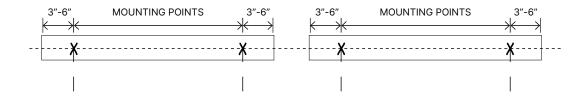

Mark a line on the installation surface matching the scribe line location on the fixture body

Locate and install the remote driver near the first fixture if installing multiple fixtures. Connect the quick connect cable from the first fixture to the Driver Box. (1) Driver Box can power 8-10ft of fixture depending on fixture specifications. Connect AC power to the driver. Refer to page 2 for wiring diagram.