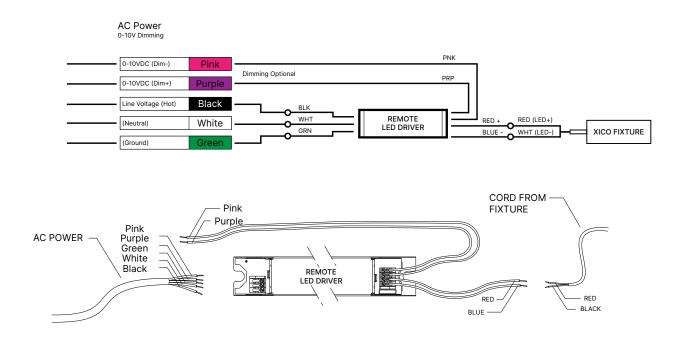

l shock. Installation requires knowledge of electrical systems and should be installed by a qualified electrician. If not qualified, **DO NOT ATTEMPT INSTALLATION**.



Mark a line on the installation surface matching the scribe line location on the fixture body







Locate and install the remote driver near the first fixture if installing multiple fixtures. Connect the quick connect cable from the first fixture to the Driver Box. (1) Driver Box can power 8-10ft of fixture depending on fixture specifications. Connect AC power to the driver. Refer to page 2 for wiring diagram.



#### **Care Instructions:**

Wipe with a soft cloth only. Always avoid using harsh chemicals and/or cleaners.



PAGE 1 OF 2

# **MICRO**Wedge

### Wiring Diagram

### **XICO Driver Box**



### **XICO Driver**





PAGE 2 OF 2