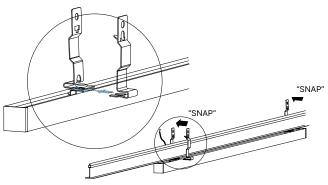

The fixture comes fully assembled with TBar clips for your grid ceiling framework, if specified.

Bring fixture up to the desired location on the TBar. Allow wires to pass through framework.

Engage the TBar clips by inserting the loose clip below the clip base that is mounted to the fixture. The clips will SNAP when fully engaged.