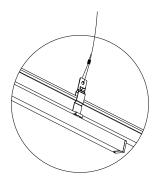

Remote Driver

D Driver Box

Raise the fixture to the mounting surface and engage the mounting clips. The fixture will click when properly seated.