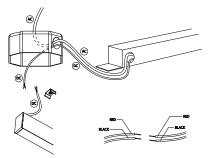

Secure the fixture to an appropriate structural support beam or hanger.

Locate and install the remote driver. Connect the fixtures DC cables to the Driver box. Connect AC power to the driver. Refer to the wiring diagram.

## **XICO Driver Box**

### **XICO** Driver

XICO® IS A REGISTERED TRADEMARK. THE INFORMATION PROVIDED HEREIN IS SUBJECT TO CHANGE, WITHOUT NOTICE. REV. 07/28/2022 MSQ140-S PAGE 3 OF 3