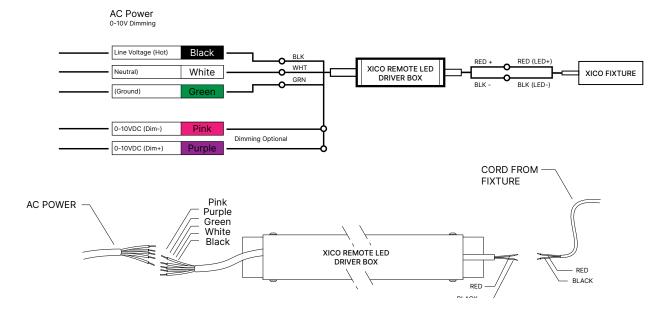

Bring fixture up to the desired location on the TBar. Allow wires to pass through framework.





Engage the TBar clips by inserting the loose clip below the clip base that is mounted to the fixture. The clips will SNAP when fully engaged.





Secure the fixture to an appropriate structural support beam or hanger.





Locate and install the remote driver. Connect the fixtures DC cables to the Driver box. Connect AC power to the driver. Refer to the wiring diagram.



#### **Care Instructions:**

Wipe with a soft cloth only. Always avoid using harsh chemicals and/or cleaners.

XICO® IS A REGISTERED TRADEMARK. THE INFORMATION PROVIDED HEREIN IS SUBJECT TO CHANGE, WITHOUT NOTICE.

REV. 07/28/2022 MSQ140-S PAGE 2 OF 3 XICO

# **MICRO**Square

## Wiring Diagram

## **XICO Driver Box**



### **XICO** Driver





XICO® IS A REGISTERED TRADEMARK. THE INFORMATION PROVIDED HEREIN IS SUBJECT TO CHANGE, WITHOUT NOTICE. REV. 07/28/2022 MSQ140-S PAGE 3 OF 3