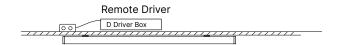

Remote Driver

D Driver Box

Raise the fixture to the mounting surface and engage the mounting clips. The fixture will click when properly seated.