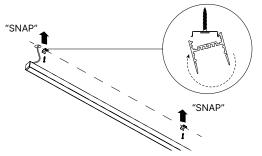

The fixture comes fully assembled with TBar clips for your grid ceiling framework, if specified.

Bring fixture up to the desired location on the TBar. Allow wires to pass through framework.

Engage the TBar clips by inserting the loose clip below the clip base that is mounted to the fixture. The clips will SNAP when fully engaged.