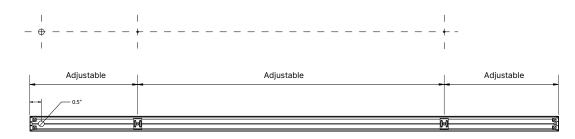

Mounting clips are adjustable. Locate a secured stud when possible for each bracket. Using a straight edge, mark the locations for each mounting clip.

Secure the mounting clips to the mounting surface with the appropriate hardware.