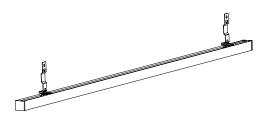

Remote Driver

D Driver Box

Raise the fixture to the mounting surface and engage the mounting clips. The fixture will click when properly seated.