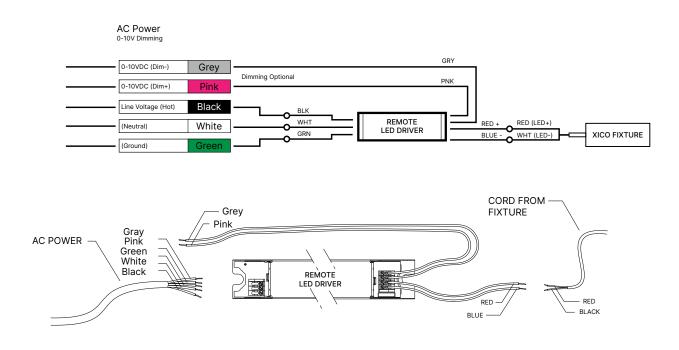

### Wiring Diagram

### **XICO Driver**

Locate and install the remote driver near the first fixture if installing multiple fixtures. Connect the quick connect cable from the first fixture to the Driver Box. (1) Driver Box can power 8-10ft of fixture depending on fixture specifications. Connect AC power to the driver. Refer to page 2 for wiring diagram.