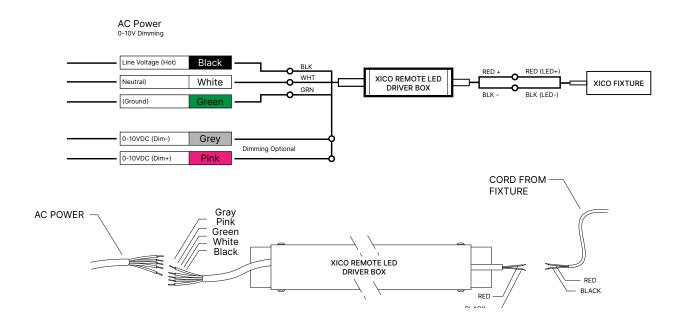

### Wiring Diagram

### **XICO Driver Box**

Locate and install the remote driver near the first fixture if installing multiple fixtures. Connect the quick connect cable from the first fixture to the Driver Box. (1) Driver Box can power 8-10ft of fixture depending on fixture specifications. Connect AC power to the driver. Refer to page 2 for wiring diagram.