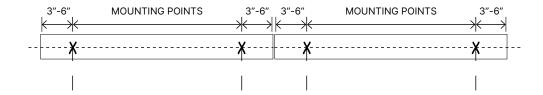

Mark a line on the installation surface matching the installation location of the fixture.

Secure the Mounting Clip to the installation surface with appropriate hardware. Engage the housing into the Mounting Clips at the desired spacing.