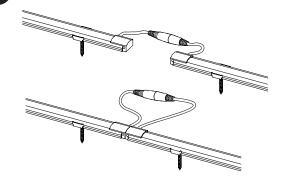

Locate and install the remote driver near the first fixture if installing multiple fixtures. Connect the quick connect cable from the first fixture to the Driver Box. (1) Driver Box can power 8-10ft of fixture depending on fixture specifications. Connect AC power to the driver. Refer to page 2 for wiring diagram.