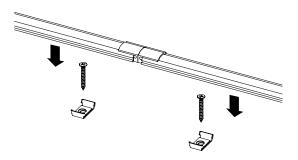

Mark a line on the installation surface matching the installation location of the fixture.

Secure the Mounting Clip to the installation surface with appropriate hardware. Engage the housing into the Mounting Clips at the desired spacing.