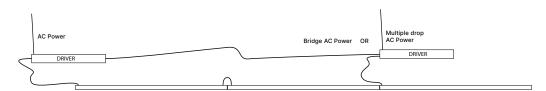

Locate and install the remote driver near the first fixture if installing multiple fixtures. Connect the quick connect cable from the first fixture to the Driver Box. (1) Driver Box can power 8-10ft of fixture depending on fixture specifications. Connect AC power to the driver. Refer to page 2 for wiring diagram.

### Wiring Diagram