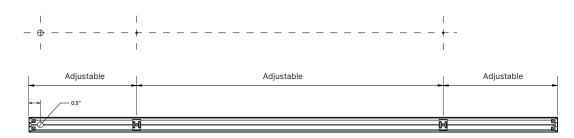

Mounting clips are adjustable. Locate a secured stud when possible for each bracket. Using a straight edge, mark the locations for each mounting clip.

Secure the mounting clips to the mounting surface with the appropriate hardware.