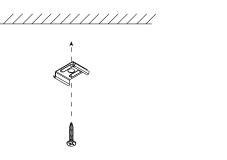

Mounting clips are adjustable. Locate a secured stud when possible for each bracket. Using a straight edge, mark the locations for each mounting clip.

Secure the mounting clips to the mounting surface with the appropriate hardware.