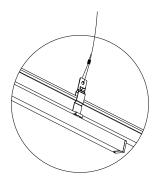

The fixture comes fully assembled with TBar clips for your grid ceiling framework, if specified.

2

Bring fixture up to the desired location on the TBar. Allow wires to pass through framework.

Engage the TBar clips by inserting the loose clip below the clip base that is mounted to the fixture. The clips will SNAP when fully engaged.