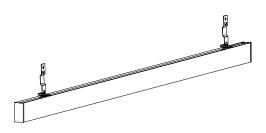

Mounting clips are adjustable. Locate a secured stud when possible for each bracket. Using a straight edge, mark the locations for each mounting clip.

Secure the mounting clips to the mounting surface with the appropriate hardware.

Raise the fixture to the mounting surface and connect wires to approved power source/jbox. Refer to the wiring diagram.

Raise the fixture to the mounting surface and engage the mounting clips. The fixture will click when properly seated.