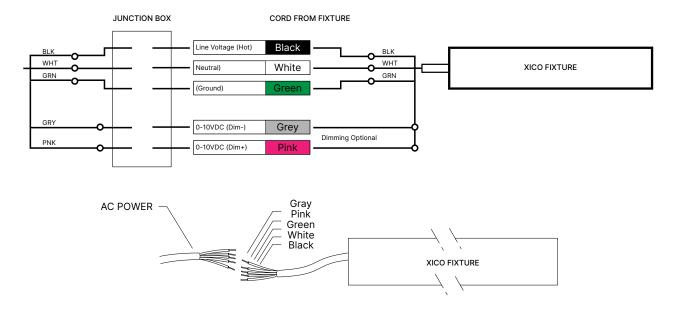

2

Bring fixture up to the desired location on the TBar. Allow wires to pass through framework.





Engage the TBar clips by inserting the loose clip below the clip base that is mounted to the fixture. The clips will SNAP when fully engaged.





Secure the fixture to an appropriate structural support beam or hanger.





Locate and install the remote driver. Connect the fixtures DC cables to the Driver box. Connect AC power to the driver. Refer to the wiring diagram.



#### **Care Instructions:**

Wipe with a soft cloth only. Always avoid using harsh chemicals and/or cleaners.

XICO® IS A REGISTERED TRADEMARK. THE INFORMATION PROVIDED HEREIN IS SUBJECT TO CHANGE, WITHOUT NOTICE.

REV. 07/28/2022 MBE140-S PAGE 2 OF 3 XICO

## **MICRO**Beam

### Wiring Diagram

AC Power 0-10V Dimming