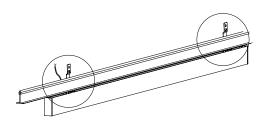

Mounting clips are adjustable. Locate a secured stud when possible for each bracket. Using a straight edge, mark the locations for each mounting clip.

Secure the mounting clips to the mounting surface with the appropriate hardware.

Raise the fixture to the mounting surface and connect wires to approved power source/jbox. Refer to the wiring diagram.

Raise the fixture to the mounting surface and engage the mounting clips. The fixture will click when properly seated.