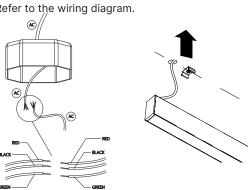

Raise the fixture to the mounting surface and connect wires to approved power source/jbox. Refer to the wiring diagram.

Raise the fixture to the mounting surface and engage the mounting clips. The fixture will click when properly seated.

Secure the fixture to an appropriate structural support beam or hanger.

Locate and install the remote driver. Connect the fixtures DC cables to the Driver box. Connect AC power to the driver. Refer to the wiring diagram.

### Wiring Diagram

AC Power 0-10V Dimming