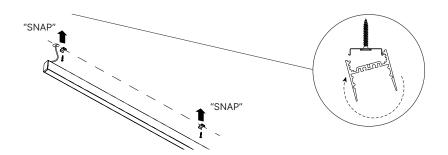

The fixture comes fully assembled with TBar clips for your grid ceiling framework, if specified.

2

Bring fixture up to the desired location on the TBar. Allow wires to pass through framework.

Engage the TBar clips by inserting the loose clip below the clip base that is mounted to the fixture. The clips will SNAP when fully engaged.