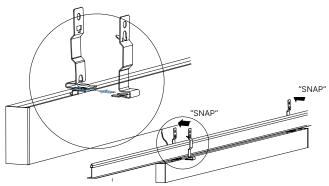

The fixture comes fully assembled with TBar clips for your grid ceiling framework, if specified.

2

Bring fixture up to the desired location on the TBar. Allow wires to pass through framework.

Engage the TBar clips by inserting the loose clip below the clip base that is mounted to the fixture. The clips will SNAP when fully engaged.

Secure the fixture to an appropriate structural support beam or hanger.

Locate and install the remote driver. Connect the fixtures DC cables to the Driver box. Connect AC power to the driver. Refer to the wiring diagram.