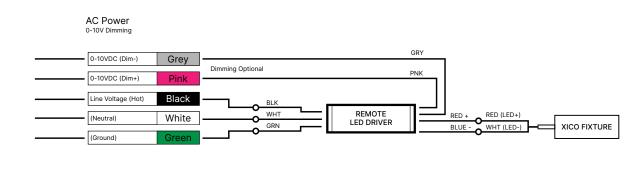

up to the desired location on the TBar. Allow wires to pass through framework.





Engage the TBar clips by inserting the loose clip below the clip base that is mounted to the fixture. The clips will SNAP when fully engaged.





Secure the fixture to an appropriate structural support beam or hanger.





Locate and install the remote driver. Connect the fixtures DC cables to the Driver box. Connect AC power to the driver. Refer to the wiring diagram.



#### **Care Instructions:**

Wipe with a soft cloth only. Always avoid using harsh chemicals and/or cleaners.

XICO® IS A REGISTERED TRADEMARK. THE INFORMATION PROVIDED HEREIN IS SUBJECT TO CHANGE, WITHOUT NOTICE.

REV. 07/28/2022 NBE9545-S PAGE 2 OF 3 XICO

# NANOBeam 45

# Wiring Diagram

## **XICO Driver Box**



### **XICO Driver**





XICO® IS A REGISTERED TRADEMARK. THE INFORMATION PROVIDED HEREIN IS SUBJECT TO CHANGE, WITHOUT NOTICE. REV. 07/28/2022 NBE9545-S PAGE 3 OF 3