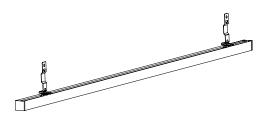

The fixture comes fully assembled with TBar clips for your grid ceiling framework, if specified.

Bring fixture up to the desired location on the TBar. Allow wires to pass through framework.

Engage the TBar clips by inserting the loose clip below the clip base that is mounted to the fixture. The clips will SNAP when fully engaged.

Secure the fixture to an appropriate structural support beam or hanger.

Locate and install the remote driver. Connect the fixtures DC cables to the Driver box. Connect AC power to the driver. Refer to the wiring diagram.