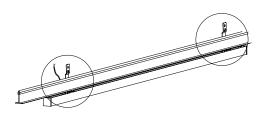

Mounting clips are adjustable. Locate a secured stud when possible for each bracket and mark the locations.

2

Secure the mounting clips to the mounting surface with the appropriate hardware.

Install the remote driver Box. Raise the fixture to the mounting surface and connect the wires to an approved power source or Driver Box. Refer to the wiring diagram.

Raise the fixture and engage the mounting clips. The fixture will click when properly seated.

Final Installation