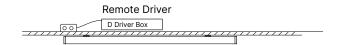

Mounting clips are adjustable. Locate a secured stud when possible for each bracket and mark the locations.

2

Secure the mounting clips to the mounting surface with the appropriate hardware.

Install the remote driver Box. Raise the fixture to the mounting surface and connect the wires to an approved power source or Driver Box. Refer to the wiring diagram.

Secure the fixture to an appropriate structural support beam or hanger.

Locate and install the remote driver. Connect the fixtures DC cables to the Driver box. Connect AC power to the driver. Refer to the wiring diagram.