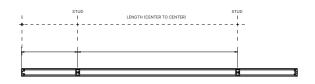

Mounting clips are adjustable. Locate a secured stud when possible for each bracket and mark the locations.

2

Secure the mounting clips to the mounting surface with the appropriate hardware.

Install the remote driver Box. Raise the fixture to the mounting surface and connect the wires to an approved power source or Driver Box. Refer to the wiring diagram.