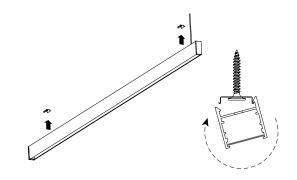

Mounting clips are adjustable. Locate a secured stud when possible for each bracket and mark the locations.

2

Secure the mounting clips to the mounting surface with the appropriate hardware.

Install the remote driver Box. Raise the fixture to the mounting surface and connect the wires to an approved power source or Driver Box. Refer to the wiring diagram.

Raise the fixture and engage the mounting clips. The fixture will click when properly seated.

Final Installation