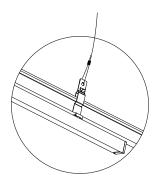

Raise the fixture and engage the mounting clips. The fixture will click when properly seated.

Final Installation