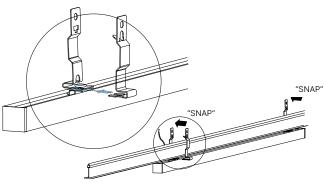

The fixture comes fully assembled with TBar clips for your grid ceiling framework, if specified.

Bring fixture up to the desired location on the TBar. Allow wires to pass through framework.

Engage the TBar clips by inserting the loose clip below the clip base that is mounted to the fixture. The clips will SNAP when fully engaged.

Secure the fixture to an appropriate structural support beam or hanger.

Locate and install the remote driver. Connect the fixtures DC cables to the Driver box. Connect AC power to the driver. Refer to the wiring diagram.