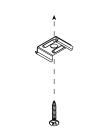

Mounting clips are adjustable. Locate a secured stud when possible for each bracket and mark the locations.

2

Secure the mounting clips to the mounting surface with the appropriate hardware.

Install the remote driver Box. Raise the fixture to the mounting surface and connect the wires to an approved power source or Driver Box. Refer to the wiring diagram.

Raise the fixture and engage the mounting clips. The fixture will click when properly seated.

Final Installation