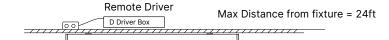

Secure the fixture to an appropriate structural support beam or hanger.

Locate and install the remote driver. Connect the fixtures DC cables to the Driver box. Connect AC power to the driver. Refer to the wiring diagram.

# Wiring Diagram

## **XICO Driver Box**

### **XICO Driver**

XICO® IS A REGISTERED TRADEMARK. THE INFORMATION PROVIDED HEREIN IS SUBJECT TO CHANGE, WITHOUT NOTICE. REV. 07/28/2022 NBE9545-S PAGE 3 OF 3