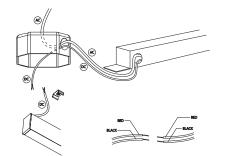

Secure the fixture to an appropriate structural support beam or hanger.

Locate and install the remote driver. Connect the fixtures DC cables to the Driver box. Connect AC power to the driver. Refer to the wiring diagram.

# Wiring Diagram

## **XICO Driver Box**

### **XICO Driver**

XICO® IS A REGISTERED TRADEMARK. THE INFORMATION PROVIDED HEREIN IS SUBJECT TO CHANGE, WITHOUT NOTICE. REV. 07/28/2022 NBE9545-S PAGE 3 OF 3